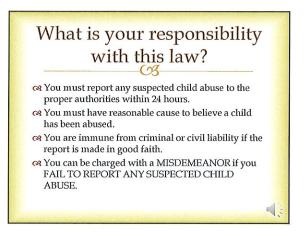

### Mandated Reporting of a Child CS The law now requires all employees and volunteers that work with children to report suspected abuse or neglect of a child. The law took effect June 1, 2012 that includes volunteers to be considered Mandated Reporters.