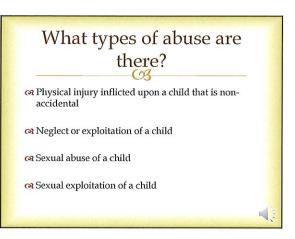

## What are indicators of physical abuse? Replace Bite marks Replace Bruises in a pattern or that take on the shape of an item Replace Fractures/Dislocations that are unexplained Replace Bald spots on the scalp These do not always indicate abuse, but if frequent and unexplained, could be an indicator

## What are indicators of neglect? Hoarding or begging for food Poor hygiene Inappropriate clothing or clothes do not fit Inappropriate and unexplained absences at events Unmet medical or emotional needs Inadequate supervision

### What are indicators of sexual abuse? © Difficulty sitting or walking Pain or itching in the genital area Rappropriate sexual overtones while playing Advanced knowledge of sexual activity

Fear of people, places or specific activities

#### What is sexual exploitation of children?

Any sexual activity involving a child in exchange for something of value

Street prostitution

℧ Pornography

**S** Pimping

3 Internet-based exploitation

S Report Abuse to Camp Director