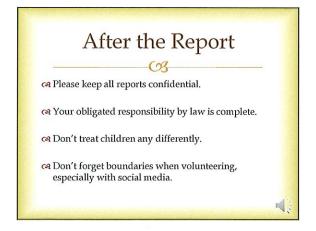

### Who do you report abuse to? Baseball Association Report Abuse to League Official on Board Report Abuse to League Official on Board Report Abuse to League Official on Board Report Abuse to Recreation Coordinator Report Abuse to Recreation Coordinator