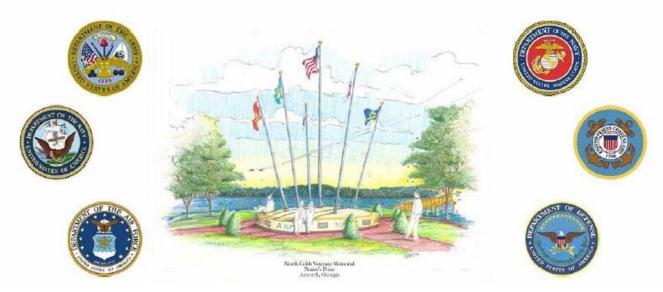

The Veterans Memorial at Patriots Point on Lake Acworth is being constructed and dedicated as a tribute to all men and women who have served in America's military forces. This picturesque setting will be the backdrop for one of the most original memorial designs of its kind.

The service flags of the Army, Navy, Marine Corps, Air Force and Coast Guard will surround the American Flag. The concrete domed structure will be surrounded by a paver walkway. Both veterans and civilians alike will be able to participate in its construction by purchasing a 4"x 8" paver that includes up to 3 lines with 18 spaces or an 8"x8" paver which includes 4 lines with 18 spaces.